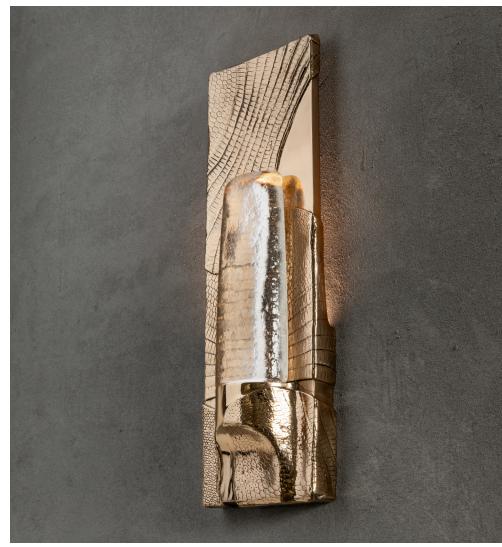

## **Isthmus Sconce**

An isthmus is a narrow piece of land connecting two larger areas across an expanse of water. This delicate separation is the spirit of the lsthmus series.

The cast glass lens of the lsthmus Sconce is cradled by a monumental cast bronze encasement. Through moulding techniques, the form is wrapped in a likeness of both the outside and inside surface of an armadillo's armor. An upward band of light illuminates the wall from behind.

#### **Materials and Finishes**

Cast Bronze available in Collection Bronze Patinas except Muslin

Cast Glass Lens available in Clear and Suede Hand Polished or Cast Texture

Lamping 2700K LED board and strip 20 W dimmable driver