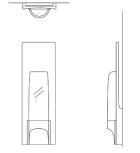

### *U.IST.SCN.01*

Specifications

| Dimensions | in  | cm   |
|------------|-----|------|
| Width      | 6.5 | 16.5 |
| Depth      | 3   | 7.5  |
| Height     | 20  | 51   |
| Height     | 20  | 51   |

Weight