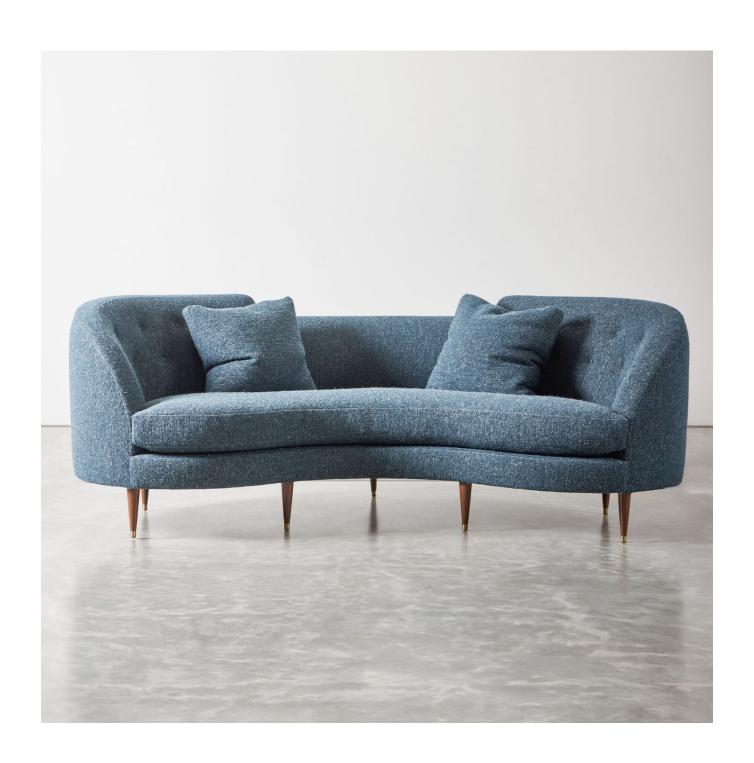

OASIS SOFA

## **OASIS SOFA**

| Item No.     | Dimensions                 | Seat                                                  | Weight |
|--------------|----------------------------|-------------------------------------------------------|--------|
| UP-CS-04-84  | 84" W x 42.5" D x 32.25" H | I8" H (to Crown) X 28.25" H (Center Back) x 2I"-23" D | 85 lbs |
| UP-CS-04-I04 | 104" W x 47" D x 32.25" H  | I8" H (to Crown) X 28.25" H (Center Back) x 21"-23" D | 95 lbs |

## Upholstery Detail

Single Bench Cushion with Medium Soft Foam, 75/25 Feather/Down Wrap

#### UP-CS-04-84

(2) 18" Square Box Edge Throw Pillows

COM: 18 yards (Plain 54" Wide)

COL: 324 sq. ft. (I5% Upcharge)

Trim: 51 yards Cord with Flange

or 2 yards Self Welt

#### UP-CS-04-I04

(2) 20" Square Box Edge Throw Pillows

COM: 20 yards (Plain 54" Wide) COL: 360 sq. ft. (I5% Upcharge)

Trim: 53 yards Cord with Flange

or 3 yards Self Welt