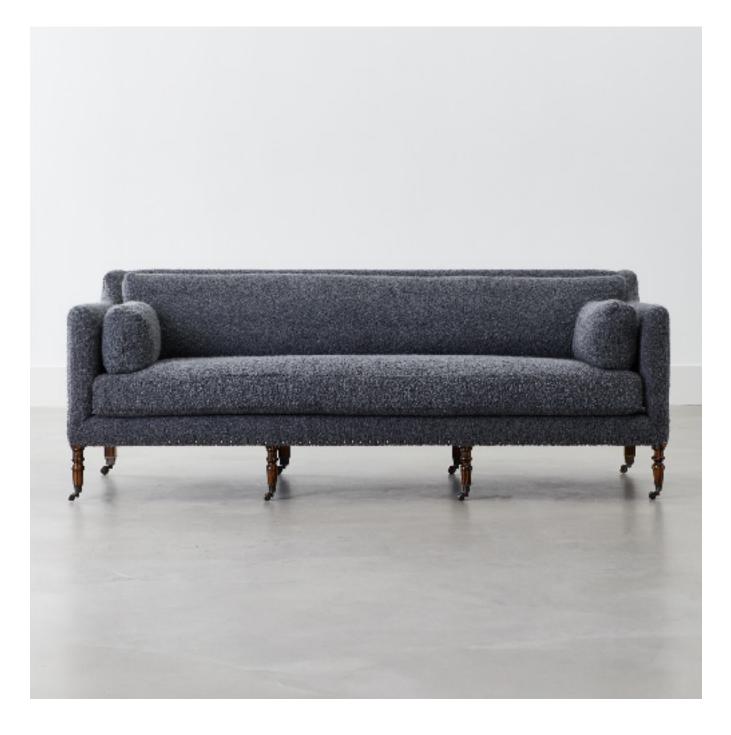

## **REGENCY SOFA**

| ltem No.                    | Dimensions              | Seat                            | Arm Height | Weight                               |
|-----------------------------|-------------------------|---------------------------------|------------|--------------------------------------|
| UP-CS-I2                    | 86" W x 36" D x 32.5" H | 18.5" H (to Crown) x 23" D      | 28"        | 100 lbs                              |
| Wood Finish                 | Ontions                 | Upholstery Detail               |            | Lead Time                            |
| Wood Finish Options         |                         | Ophotstely Detait               |            | Lead Time                            |
| Walnut                      |                         | COM: 20 yards (Plain 54" Wide)  |            | 14 - 16 Weeks                        |
| Oiled Walnut                |                         | COL: 400 sq. ft (I5% Upcharge)  |            |                                      |
| Saddle                      |                         | Trim: 35 yards Cord with Flange |            |                                      |
| Natural Oak                 |                         | or 3 yards Self Welt            |            |                                      |
| Midnight                    |                         |                                 |            |                                      |
| Midnight Gloss              |                         | Nail-Head Trim (Optional)       |            | Additional Info                      |
| Faux Rosewood               |                         | Antique Bronze                  |            | Custom sizes and finishes available. |
| Ebonized with Gilded Detail |                         | Antique Brass                   |            | Railroaded fabric is recommended     |
|                             |                         | Polished Nickel                 |            | to eliminate seams.                  |
| Castor Finish Options       |                         | Blackened Pewter                |            |                                      |
| Antique Brass               | ŝ                       |                                 |            |                                      |
|                             |                         |                                 |            |                                      |