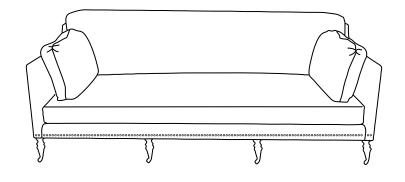

## **REGENCY SOFA**

| ltem No.                    | Dimensions              | Seat                            | Arm Height | Weight                               |
|-----------------------------|-------------------------|---------------------------------|------------|--------------------------------------|
| UP-CS-I2                    | 86" W x 36" D x 32.5" H | 18.5" H (to Crown) x 23" D      | 28"        | 100 lbs                              |
| Wood Finish                 | Ontions                 | Upholstery Detail               |            | Lead Time                            |
| Wood Finish Options         |                         | Ophotstely Detait               |            | Lead Time                            |
| Walnut                      |                         | COM: 20 yards (Plain 54" Wide)  |            | 14 - 16 Weeks                        |
| Oiled Walnut                |                         | COL: 400 sq. ft (I5% Upcharge)  |            |                                      |
| Saddle                      |                         | Trim: 35 yards Cord with Flange |            |                                      |
| Natural Oak                 |                         | or 3 yards Self Welt            |            |                                      |
| Midnight                    |                         |                                 |            |                                      |
| Midnight Gloss              |                         | Nail-Head Trim (Optional)       |            | Additional Info                      |
| Faux Rosewood               |                         | Antique Bronze                  |            | Custom sizes and finishes available. |
| Ebonized with Gilded Detail |                         | Antique Brass                   |            | Railroaded fabric is recommended     |
|                             |                         | Polished Nickel                 |            | to eliminate seams.                  |
| Castor Finish Options       |                         | Blackened Pewter                |            |                                      |
| Antique Brass               | ŝ                       |                                 |            |                                      |
|                             |                         |                                 |            |                                      |