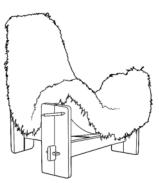

# sling chair COUP STUDIO

# **SLING CHAIR**

| Item No.           | Dimensions            | Seat  | Weight |
|--------------------|-----------------------|-------|--------|
| UP-CS-55           | 30" W x 35" D x 30" H | 14" H | 40 lbs |
| UP-CS-55-GRADED-IN | 30" W x 35" D x 30" H | 14" H | 40 lbs |
|                    |                       |       |        |

Sheepskin Hides: 50 sq. ft. or 6 Hides (Average Hide Size: 6-8 sq. ft.)

Fabric Requirement for Backside of Seat:

Fabric Requirement for Sling: 2 yards (54" Wide Canvas Recommended)

Upholstery Detail

2 yards (Plain 54" Wide)