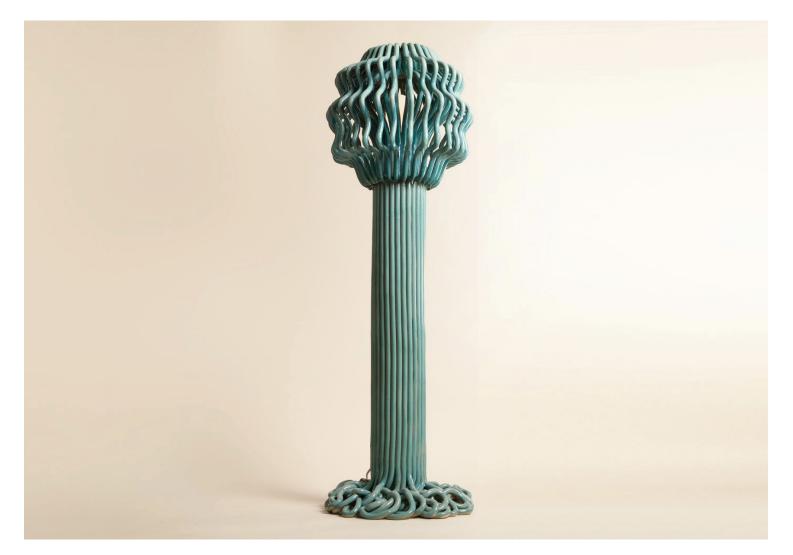

## The Chirp Floor Lamp #1 by Daniel Shapiro

Contemporary

United States

With a shape inspired by the sound waves of serenading crickets outside Daniel's studio on summer nights, the Chirp Floor Lamp is constructed of 30 extruded patterns, each meticulously scored, slipped, and assembled with precision, aided by laser guides.

Although every Chirp Lamp shares a common conceptual foundation, the crafting process for each piece is a distinctive journey. This results in a unique piece, marked by its individual number. Available in a variety of finishes, these lamps are customizable through commissioned orders. Dimensions: 57.25" H x 19.5" DIA

Materials: Stoneware, Glaze, Electrical Components, and Glass

Item Number: LF-DS-CHRP-1

Price Upon Request.

111 Rhode Island Street, Suite 1 San Francisco, CA 94103 P. 415 241 9300
100 N Robertson Blvd, Los Angeles, CA 90048 P. 323 825 5880
E. info@coupdetatsf COUPDETATSF.COM