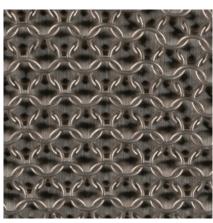

## Chainmail Options for Armor Collection by Konekt

Antique Brass

Oil-Rubbed Bronze

Satin Black

Satin Nickel

Antique Nickel

## CHAINMAIL:

Konekt's Armor Collection features furniture and lighting designs that are draped in cloaks of stainless steel chainmail. Working with an American company that has been producing chainmail since 1876, we create chainmail patterns to hug the shape and size of each design. Panels of chainmail are made by machine, and then joined by hand to create a pattern. We've established our own unique finishing process, allowing us to offer extensive finish options for clients to choose from.