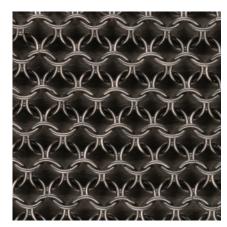

## Chainmail Options for Armor Collection by Konekt

Antique Brass

Oil-Rubbed Bronze

Satin Black

Satin Nickel

Antique Nickel

## CHAINMAIL:

Konekt's Armor Collection features furniture and lighting designs that are draped in cloaks of stainless steel chainmail. Working with an American company that has been producing chainmail since 1876, we create chainmail patterns to hug the shape and size of each design. Panels of chainmail are made by machine, and then joined by hand to create a pattern. We've established our own unique finishing process, allowing us to offer extensive finish options for clients to choose from.