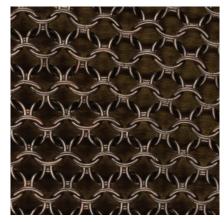

## ARMOR FLOOR LAMP

CHAINMAIL:

Satin Brass Antique Brass Oil-rubbed Bronze Satin Black Satin Nickel Antique Nickel ADDITIONAL:

UL listed.

## Chainmail Options for Armor Collection by Konekt

Antique Brass

Oil-Rubbed Bronze

Satin Black

Satin Nickel

Antique Nickel

## CHAINMAIL:

Konekt's Armor Collection features furniture and lighting designs that are draped in cloaks of stainless steel chainmail. Working with an American company that has been producing chainmail since 1876, we create chainmail patterns to hug the shape and size of each design. Panels of chainmail are made by machine, and then joined by hand to create a pattern. We've established our own unique finishing process, allowing us to offer extensive finish options for clients to choose from.