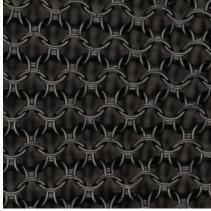

## Chainmail Options for Armor Collection by Konekt

Antique Brass

Oil-Rubbed Bronze

Satin Black

Satin Nickel

Antique Nickel

## CHAINMAIL:

Konekt's Armor Collection features furniture and lighting designs that are draped in cloaks of stainless steel chainmail. Working with an American company that has been producing chainmail since 1876, we create chainmail patterns to hug the shape and size of each design. Panels of chainmail are made by machine, and then joined by hand to create a pattern. We've established our own unique finishing process, allowing us to offer extensive finish options for clients to choose from.