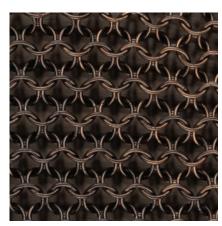

## ARMOR FLOOR LAMP

CHAINMAIL:

Satin Brass Antique Brass Oil-rubbed Bronze Satin Black Satin Nickel Antique Nickel ADDITIONAL:

UL listed.

## Chainmail Options for Armor Collection by Konekt

Antique Brass

Oil-Rubbed Bronze

Satin Black

Satin Nickel

Antique Nickel

## CHAINMAIL:

Konekt's Armor Collection features furniture and lighting designs that are draped in cloaks of stainless steel chainmail. Working with an American company that has been producing chainmail since 1876, we create chainmail patterns to hug the shape and size of each design. Panels of chainmail are made by machine, and then joined by hand to create a pattern. We've established our own unique finishing process, allowing us to offer extensive finish options for clients to choose from.