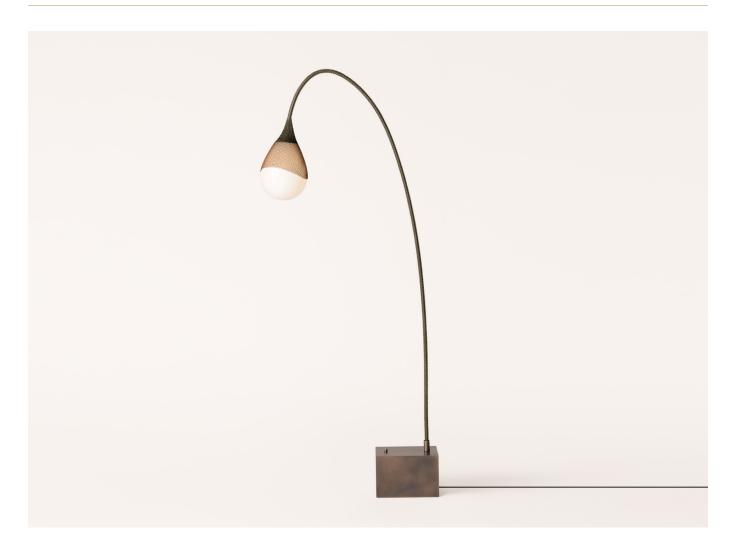

## Armor Floor Lamp by Konekt

Contemporary
United States

The Armor Sconce features a carefully crafted hand-blown glass pendant draped with finished stainless steel chainmail. Pulling from the intricate use of chainmail in Medieval armor, we reinterpret its materiality by creating a balance between the strength that the metal mesh evokes and the delicate and elegant nature of hand-blown glass.

**Dimensions:** 28.5"W x 8"D x 81.5"H

Materials: Hand-blown Glass, Brass and Finished Stainless Steel Chainmail.

UL listed.

## ARMOR FLOOR LAMP

CHAINMAIL:

Satin Brass Antique Brass Oil-rubbed Bronze Satin Black Satin Nickel Antique Nickel ADDITIONAL:

UL listed.