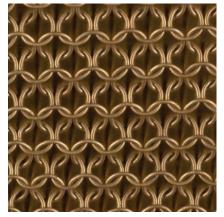

## ARMOR FLOOR LAMP

CHAINMAIL:

Satin Brass Antique Brass Oil-rubbed Bronze Satin Black Satin Nickel Antique Nickel ADDITIONAL:

UL listed.

## Chainmail Options for Armor Collection by Konekt

Antique Brass

Oil-Rubbed Bronze

Satin Black

Satin Nickel

Antique Nickel

## CHAINMAIL:

Konekt's Armor Collection features furniture and lighting designs that are draped in cloaks of stainless steel chainmail. Working with an American company that has been producing chainmail since 1876, we create chainmail patterns to hug the shape and size of each design. Panels of chainmail are made by machine, and then joined by hand to create a pattern. We've established our own unique finishing process, allowing us to offer extensive finish options for clients to choose from.