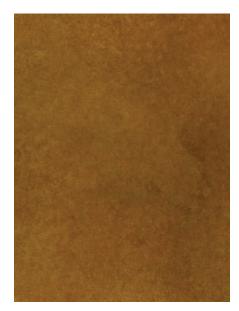

## Metal Finish Options for Dionis Tables by Konekt

Blackened Steel

Blackened Steel with Brass Detail\*

Hand-Patina Bronze

or Hand-patina Bronze.