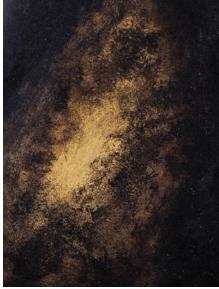

## Metal Finish Options for Dionis Tables by Konekt

Blackened Steel

Blackened Steel with Brass Detail\*

Hand-Patina Bronze

## ADDITIONAL:

\*The brass detail on this finish consists of two hand-rubbed brass markings, one on each side of the table base, which are inspired by the markings on a stone.