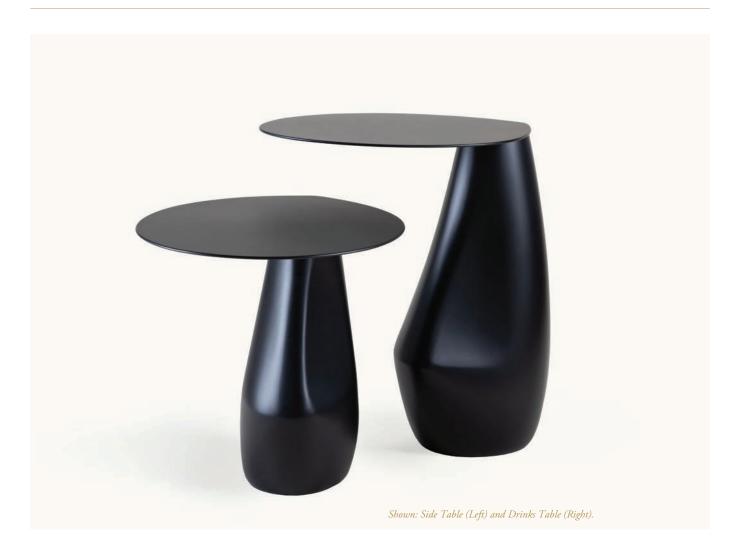

## Dionis Tables by Konekt

Contemporary
United States

Signature piece from our Stone Collection, the expertly hand-sculpted Dionis Side Table and Drinks Table evoke the subtle curves and contours of tumbled stones shaped by the ocean. These seamless tables present as sculpture yet function as furniture. Each piece is made by hand and is marked by unique characteristics.

\*Free form and hand-sculpted, each piece is slightly unique.

Side Table: 21"W x 16.5"D x 19.5"H Drinks Table: 21"W x 16.5"D x 24"H

Custom dimensions available.

Materials: Bronze or Steel.

 $\begin{tabular}{ll} \textbf{Metal Finishes:} & Blackened Steel, Blackened Steel With Brass Detail*, \\ \end{tabular}$ 

or Hand-patina Bronze.