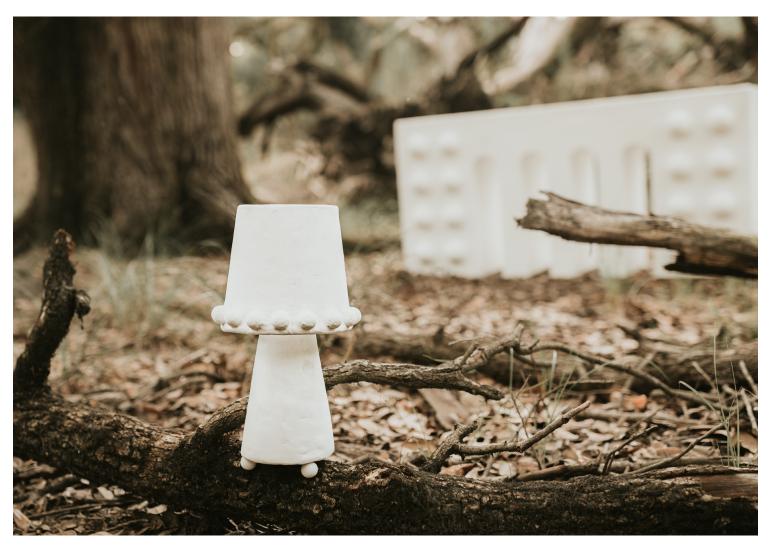

## Katie Table Lamp by Brent Warr

Contemporary
United States

A more petite version of the Rachel, the Katie Table Lamp exudes a versatile style that is both artisanal and playful. The light is diffused evenly across the sanded plaster, left raw to allow the light to highlight its natural imperfections. This process reveals shadows and an intriguing color play from the bulb in the shade and separate bulb in the base of the lamp.

This table lamp features a base and shade made of cast plaster with attached plaster sculpted semi-spheres. Available in either stark white or custom colors.

**Dimensions:** 7.5" W x 7.5" D x 14" H Customizable.