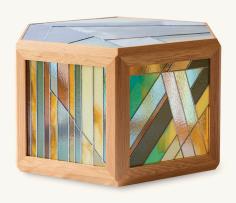

## Melange Side Table NO.2 by Mary Wong

Contemporary
United States

Side table with Oak wood base and framing with custom stained glass panels.

\*Each stained glass piece is handcrafted and may exhibit slight variations in color, texture, and design. These differences are inherent to the handmade process and contribute to the uniqueness of the product.

 $\begin{array}{ll} \textbf{Dimensions:} & 24\text{"} \ \text{W} \times 27.5\text{"} \ \text{D} \times 16\text{"H} \\ \textbf{Item Number:} \ \text{TS-CN-0525-02} \\ \end{array}$ 

Wood Finish: Oiled Natural Oak

Solder Finish: Silver

Stained Glass: Variation of Blue, Green, White, Cream, Brown, Gray

Price Upon Request.