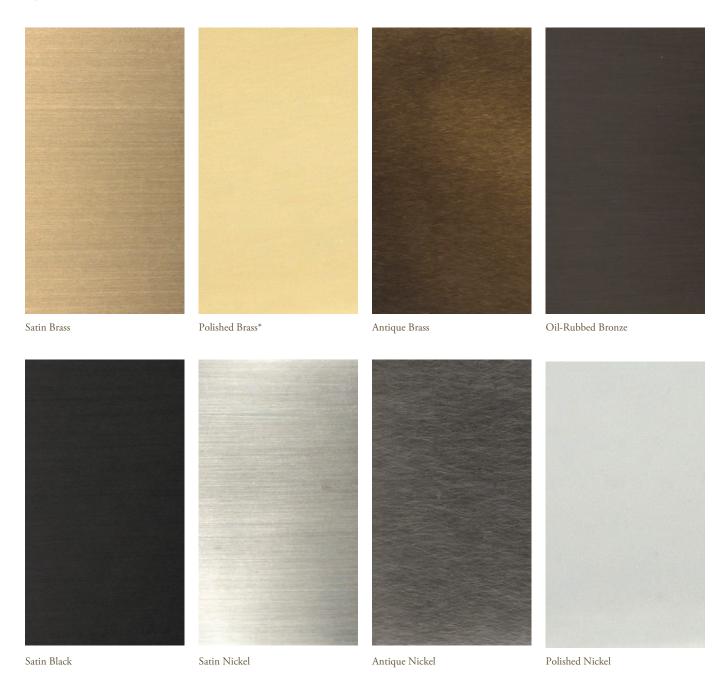

**Dimensions:** 24.5"W x 36"D (22.5"D Seat) x 42.5"H

 ${\bf Materials:}\ {\bf Fiberglass}\ {\bf Shell,}\ {\bf Foam}\ {\bf Cushioning,}\ {\bf Brass.}$ 

Metal Finishes: Satin Brass, Polished Brass\*, Antique Brass, Oil-rubbed Bronze, Satin Black, Satin Nickel, Antique Nickel or Polished Nickel.

## Metal Finish Options by Konekt

<sup>\*</sup>Polished brass is left un-lacquered as a live finish, unless otherwise requested.