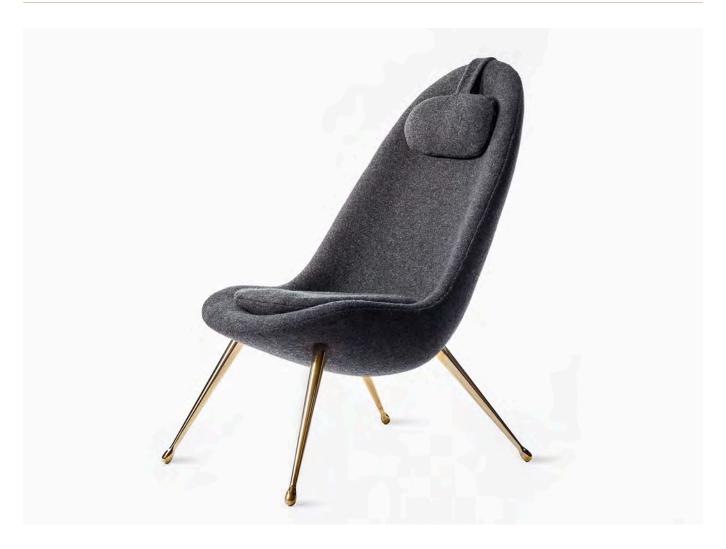

## Pause Lounge Chair by Konekt

Contemporary
United States

Inspired by the need to escape the demands of daily life, the sculptural Pause Lounge Chair encourages you to indulge in a book, a nap, or quiet reflection. Hand-stitched upholstery and machined solid brass legs demonstrate meticulous craftsmanship. Designed to embrace the body, the organic contours of the chair complement the human form while creating a feeling of lightness.

**Dimensions:** 24.5"W x 36"D (22.5"D Seat) x 42.5"H

 ${\bf Materials:}\ {\bf Fiberglass}\ {\bf Shell,}\ {\bf Foam}\ {\bf Cushioning,}\ {\bf Brass.}$ 

Metal Finishes: Satin Brass, Polished Brass\*, Antique Brass, Oil-rubbed Bronze, Satin Black, Satin Nickel, Antique Nickel or Polished Nickel.