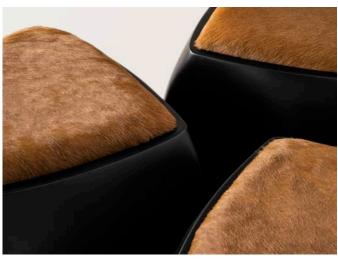

Materials: Fiberglass and Upholstery

Fiberglass Finishes: Cream High Gloss, Black High Gloss or Matte Black.

Upholstery: COM (1/2 yard) COL (10 sq. ft.)