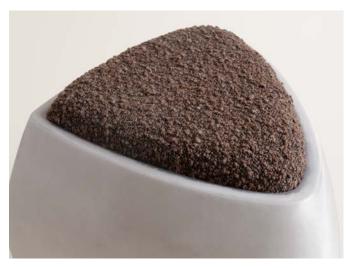

Materials: Fiberglass and Upholstery

Fiberglass Finishes: Cream High Gloss, Black High Gloss or Matte Black.

Upholstery: COM (1/2 yard) COL (10 sq. ft.)