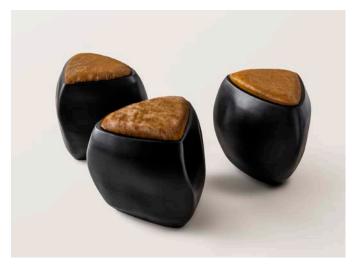

## River Stool by Konekt

Contemporary
United States

Inspired by stones shaped and polished by ever-evolving bodies of water, the River Stool presents a sculptural, asymmetrical form made up of soft curves and lines. The stool is expertly made by handlayering fiberglass and gel coat over several days, evoking a sense of fluidity on a solid form.

Available in an opaque black high gloss finish, matte black finish, or in a uniquely formulated cream finish combining both opaque and translucent movement. Made by hand in Pennsylvania.

**Dimensions:** 18.5"W x 22.5"D x 18.75"H

Materials: Fiberglass and Upholstery

Fiberglass Finishes: Cream High Gloss, Black High Gloss or Matte Black.

Upholstery: COM (1/2 yard) COL (10 sq. ft.)