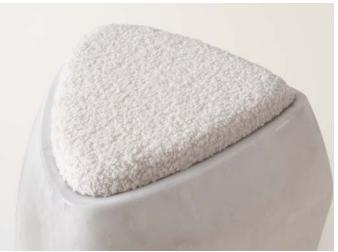

Materials: Fiberglass and Upholstery

Fiberglass Finishes: Cream High Gloss, Black High Gloss or Matte Black.

Upholstery: COM (1/2 yard) COL (10 sq. ft.)