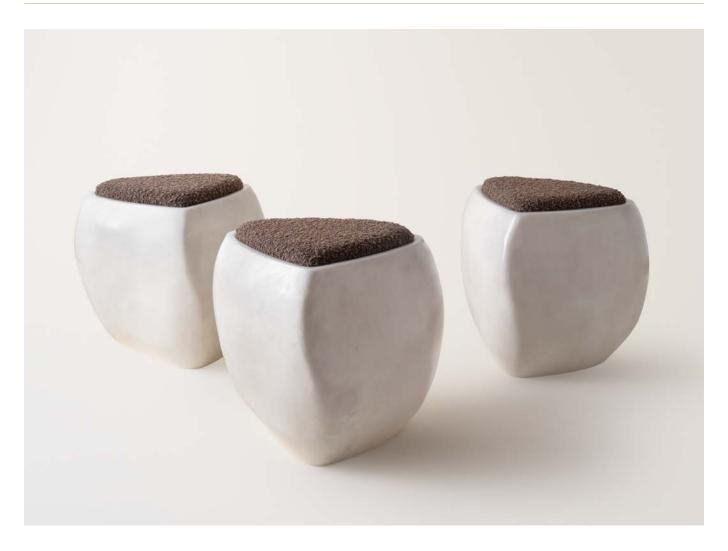

## River Stool by Konekt

Contemporary
United States

Inspired by stones shaped and polished by ever-evolving bodies of water, the River Stool presents a sculptural, asymmetrical form made up of soft curves and lines. The stool is expertly made by handlayering fiberglass and gel coat over several days, evoking a sense of fluidity on a solid form.

Available in an opaque black high gloss finish, matte black finish, or in a uniquely formulated cream finish combining both opaque and translucent movement. Made by hand in Pennsylvania.

**Dimensions:** 18.5"W x 22.5"D x 18.75"H

Materials: Fiberglass and Upholstery

Fiberglass Finishes: Cream High Gloss, Black High Gloss or Matte Black.

Upholstery: COM (1/2 yard) COL (10 sq. ft.)