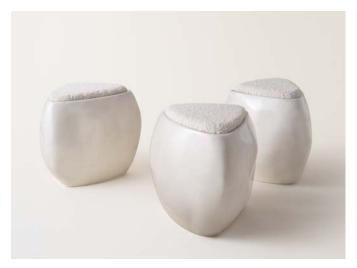

## River Stool by Konekt

Contemporary
United States

Inspired by stones shaped and polished by ever-evolving bodies of water, the River Stool presents a sculptural, asymmetrical form made up of soft curves and lines. The stool is expertly made by handlayering fiberglass and gel coat over several days, evoking a sense of fluidity on a solid form.

Available in an opaque black high gloss finish, matte black finish, or in a uniquely formulated cream finish combining both opaque and translucent movement. Made by hand in Pennsylvania.

**Dimensions:** 18.5"W x 22.5"D x 18.75"H

Materials: Fiberglass and Upholstery

Fiberglass Finishes: Cream High Gloss, Black High Gloss or Matte Black.

Upholstery: COM (1/2 yard) COL (10 sq. ft.)