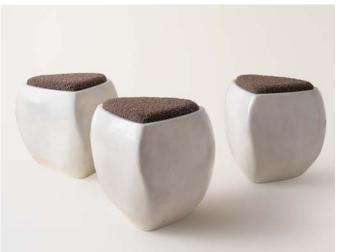

## River Stool by Konekt

Contemporary
United States

Inspired by stones shaped and polished by ever-evolving bodies of water, the River Stool presents a sculptural, asymmetrical form made up of soft curves and lines. The stool is expertly made by handlayering fiberglass and gel coat over several days, evoking a sense of fluidity on a solid form.

Available in an opaque black high gloss finish, matte black finish, or in a uniquely formulated cream finish combining both opaque and translucent movement. Made by hand in Pennsylvania.

**Dimensions:** 18.5"W x 22.5"D x 18.75"H

Materials: Fiberglass and Upholstery

Fiberglass Finishes: Cream High Gloss, Black High Gloss or Matte Black.

Upholstery: COM (1/2 yard) COL (10 sq. ft.)