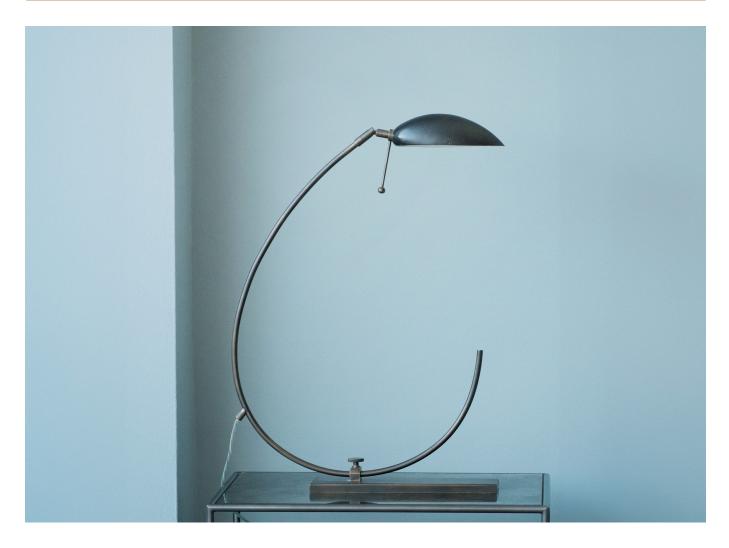

## Scorpion Table Lamp by OCHRE

*Contemporary* United States

Table lamp with patinated bronze or brass frame and moveable head available in a selection of colors.

Single Head Double Head LT-OC-SCORPION-SINGLE LT-OC-SCORPION-DOUBLE

## **SCORPION TABLE LAMP**

## COUP D'ETAT

| DESCRIPTION                          | DIMENSIONS                                                | WEIGHT | LIGHT SOURCE                                                | INSTALLATION                                                                             |
|--------------------------------------|-----------------------------------------------------------|--------|-------------------------------------------------------------|------------------------------------------------------------------------------------------|
| Single Head<br>LT-OC-SCORPION-SINGLE | 20" W<br>3" D<br>24" H                                    | 3½ lbs | 40W<br>(1 Bulb Provided)                                    | 98 1/2" from exit point on<br>curved frame.<br>Wiring: black plastic flex.<br>UL listed. |
| Double Head<br>LT-OC-SCORPION-DOUBLE | 22" W<br>3" D<br>21" H                                    | 5 lbs  | 40W<br>(1 Bulb Provided)                                    | 98 1/2" from exit point on<br>curved frame.<br>Wiring: black plastic flex.<br>UL listed. |
| METAL OPTIONS:                       | POWDER COATED OPTIONS:                                    |        | ADDITIONAL INFO:                                            |                                                                                          |
| BRASS                                | RED SATIN                                                 |        | *Qualified electrician necessary for installation.          |                                                                                          |
| PATINATED BRONZE                     | BLACK SATIN<br>WHITE SATIN<br>LIGHT SLATE GREY<br>MUSTARD |        | Custom sizes available upon request.<br>Price upon request. |                                                                                          |
|                                      |                                                           |        |                                                             |                                                                                          |
|                                      |                                                           |        |                                                             |                                                                                          |
|                                      |                                                           |        |                                                             |                                                                                          |