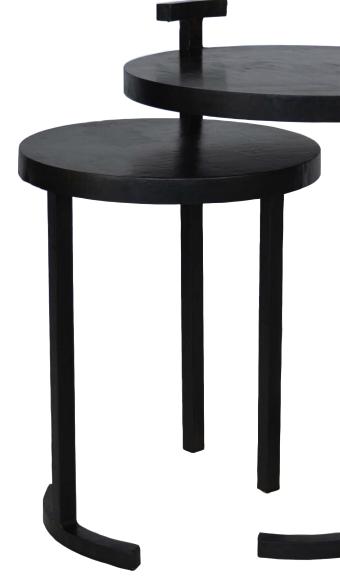

## J.M. SZYMANSKI

TABLE NO. 1 - NESTING PAIR

Composed of two separate side tables—with each table only having two legs! This nesting side table is made from cast, blackened, and waxed steel. This uniquely designed frame allows for a 1-inch thick, cast steel, circular top to balance on only two legs. This is the first table designed by J.M. Szymanski, and it is a favorite among collectors, designers, and architects alike.

Custom sizes available. Made in the Bronx, New York, USA.

MATERIALS : blackened steel, wax finish

LEAD TIME : INSTOCK

PRICE UPON REQUEST.

SIZE: Large - 15"R 21"H || Small - 12"R 16"H