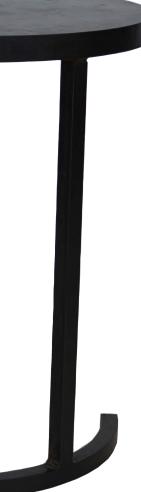

## J.M. SZYMANSKI

TABLE NO. 1 - NESTING PAIR

Composed of two separate side tables—with each table only having two legs! This nesting side table is made from cast, blackened, and waxed steel. This uniquely designed frame allows for a 1-inch thick, cast steel, circular top to balance on only two legs. This is the first table designed by J.M. Szymanski, and it is a favorite among collectors, designers, and architects alike.

Custom sizes available. Made in the Bronx, New York, USA.

MATERIALS : blackened steel, wax finish

LEAD TIME : INSTOCK

PRICE UPON REQUEST.

SIZE: Large - 15"R 21"H || Small - 12"R 16"H