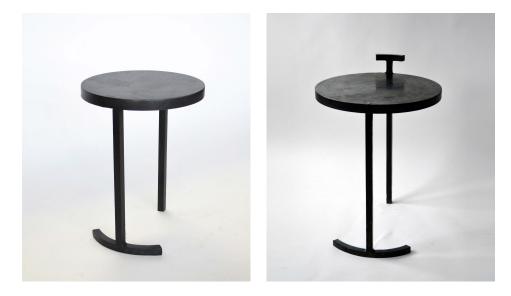

## J.M. SZYMANSKI

TABLE NO. 1 - NESTING PAIR

Composed of two separate side tables—with each table only having two legs! This nesting side table is made from cast, blackened, and waxed steel. This uniquely designed frame allows for a 1-inch thick, cast steel, circular top to balance on only two legs. This is the first table designed by J.M. Szymanski, and it is a favorite among collectors, designers, and architects alike.

Custom sizes available. Made in the Bronx, New York, USA.

MATERIALS : blackened steel, wax finish

LEAD TIME : INSTOCK

PRICE UPON REQUEST.

SIZE: Large - 15"R 21"H || Small - 12"R 16"H