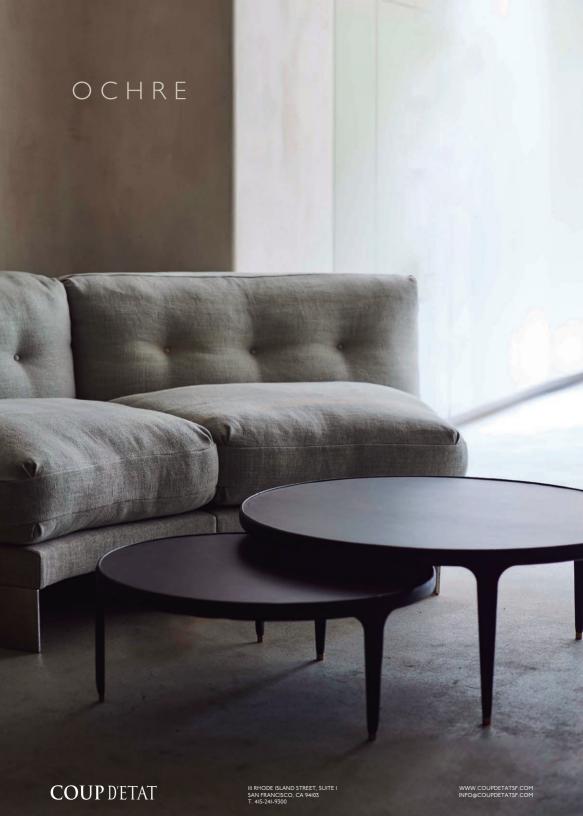

35cm (14")

28cm (11")

**round:** 90cm diam x 35cm h (35" diam x 14" h) 70cm diam x 28cm h (28" diam x 11" h)

weight: approx 22Kg (49lbs), 18kg (40lbs)

leather colour can vary from hide to hide and will change naturally over time based on use and exposure to sunlight • hides are selected from the finest leathers with natural variations in colour, veining, marks and scars • such characteristics should therefore not be considered as faults • this is a natural, unfinished leather which has a silky soft feel and should be treated with care as it can bruise if it comes into contact with hard or sharp objects

## wisp coffee table round

metal frame clad in the finest leather, twin stitched seams along each leg, leather top and brass capped feet