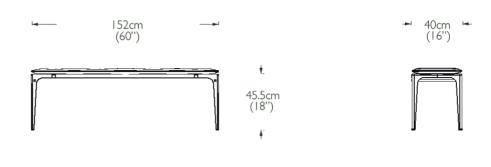

dimensions:  $152 \text{cm w} \times 40 \text{cm d} \times 45.5 \text{cm h} (60'' \text{w} \times 16'' \text{d} \times 18'' \text{h})$ 

fabrics: ochre leather selection or c.o.l.

base c.o.l. - ½ hide (25sq/ft dependent on size of hide)