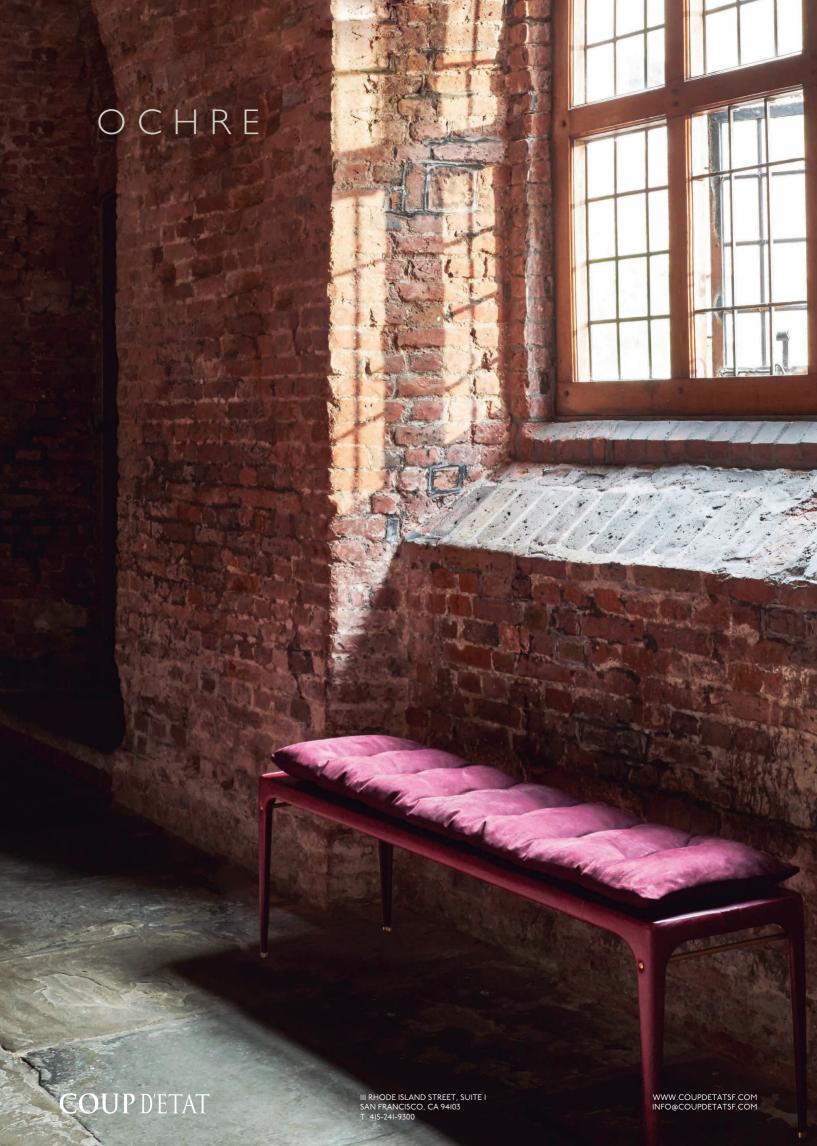

## wisp dining bench

metal frame clad in the finest upholstery leather, brass capped feet and seat pad in complementary nubuck with button detail